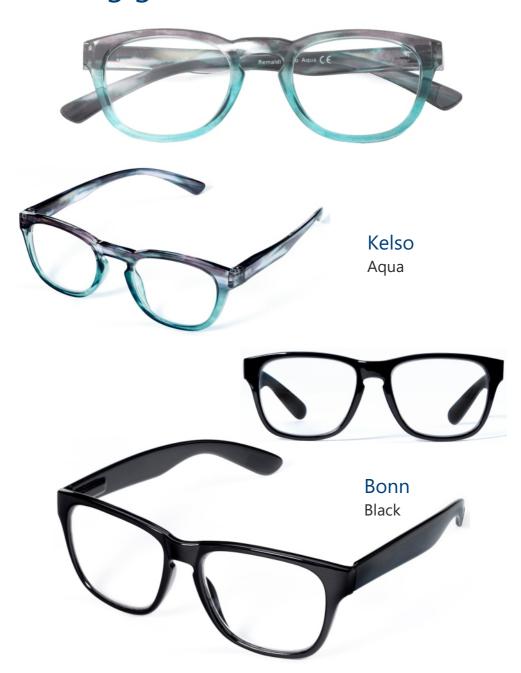

### Welcome to our new arrivals

As the seasons change we've introduced 13 new styles to reflect the latest colour and optical trends. We've got popular animal prints, stripes and eye catching spots as well as best selling tortoise and black. They're all available in 6 reading strengths and come with a quality soft case. We can suggest a range for you or let you hand pick your styles. We hope you love these new additions which complement our core 2021 range.