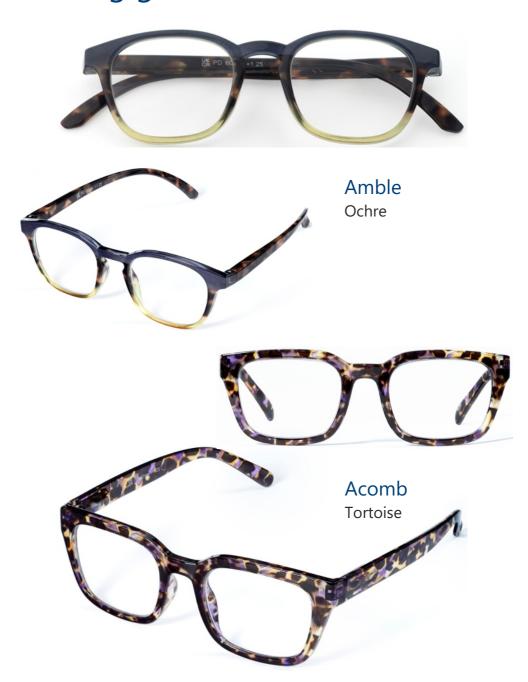

### Welcome to our new arrivals

As the seasons change we've introduced 13 new styles to reflect the latest colour and optical trends. We've got popular animal prints, stripes and eye catching spots as well as best selling tortoise and black. They're all available in 6 reading strengths and come with a quality soft case. We can suggest a range for you or let you hand pick your styles. We hope you love these new additions which complement our core 2021 range.