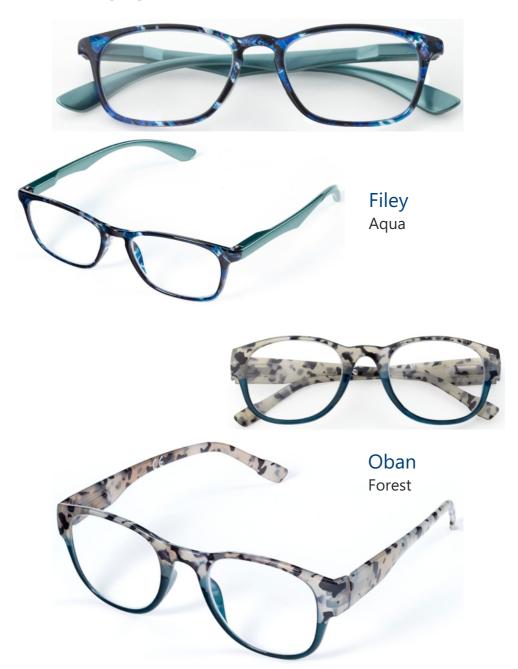

### Welcome to our new arrivals

As the seasons change we've introduced 13 new styles to reflect the latest colour and optical trends. We've got popular animal prints, stripes and eye catching spots as well as best selling tortoise and black. They're all available in 6 reading strengths and come with a quality soft case. We can suggest a range for you or let you hand pick your styles. We hope you love these new additions which complement our core 2021 range.