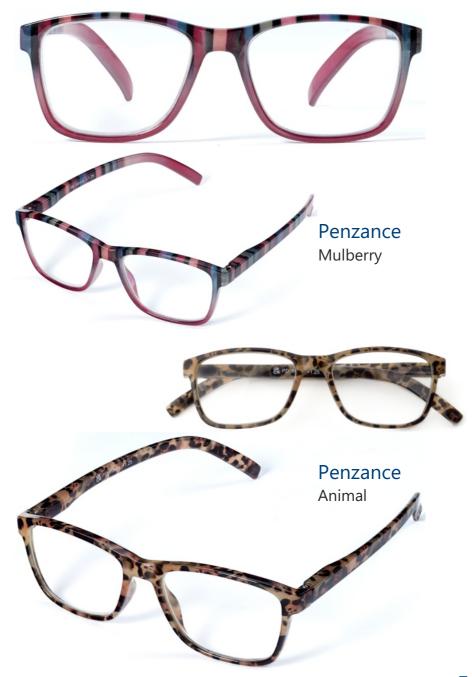

### Welcome to our new arrivals

As the seasons change we've introduced 13 new styles to reflect the latest colour and optical trends. We've got popular animal prints, stripes and eye catching spots as well as best selling tortoise and black. They're all available in 6 reading strengths and come with a quality soft case. We can suggest a range for you or let you hand pick your styles. We hope you love these new additions which complement our core 2021 range.