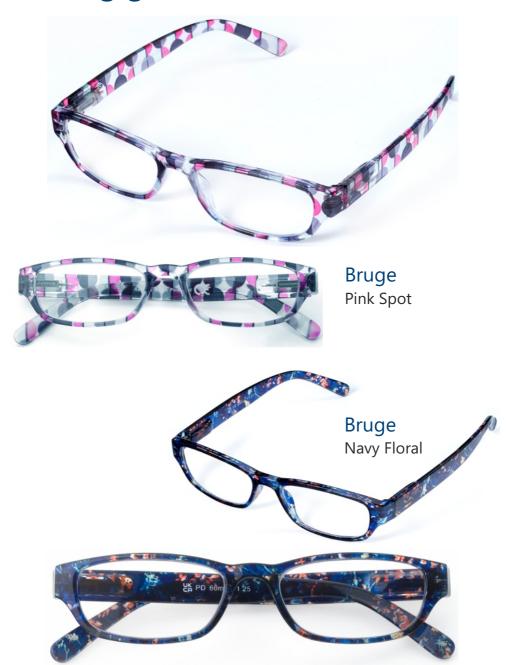

### Welcome to our new arrivals

As the seasons change we've introduced 13 new styles to reflect the latest colour and optical trends. We've got popular animal prints, stripes and eye catching spots as well as best selling tortoise and black. They're all available in 6 reading strengths and come with a quality soft case. We can suggest a range for you or let you hand pick your styles. We hope you love these new additions which complement our core 2021 range.