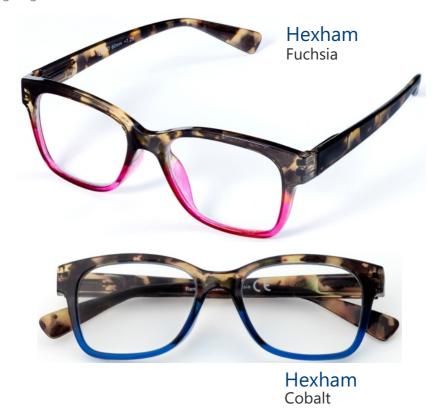

### Welcome to our new arrivals

As the seasons change we've introduced 13 new styles to reflect the latest colour and optical trends. We've got popular animal prints, stripes and eye catching spots as well as best selling tortoise and black. They're all available in 6 reading strengths and come with a quality soft case. We can suggest a range for you or let you hand pick your styles. We hope you love these new additions which complement our core 2021 range.