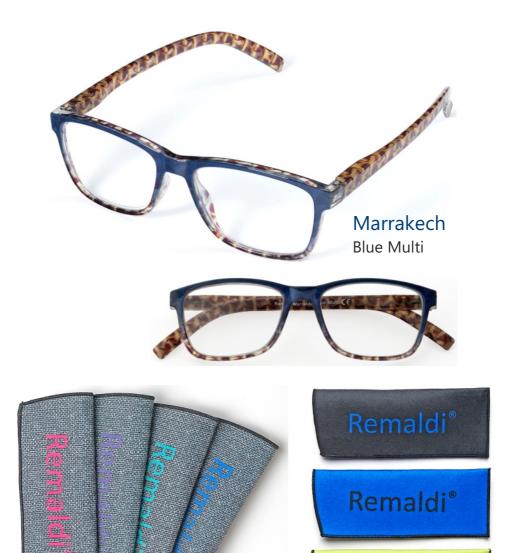

Just a note on sustainability too which is a hot topic right now (and guite rightly so). Our Remaldi range is designed with a focus on durability, quality, design and optical clarity. Our readers are designed to last and serve you well. We only buy from reputable sources, minimise wasteful packaging and reuse materials and packing wherever we can. We've recently swapped out the recyclable plastic bags which our frames travel in for eco friendly compostable ones. But we know we can all do more going forward . . .